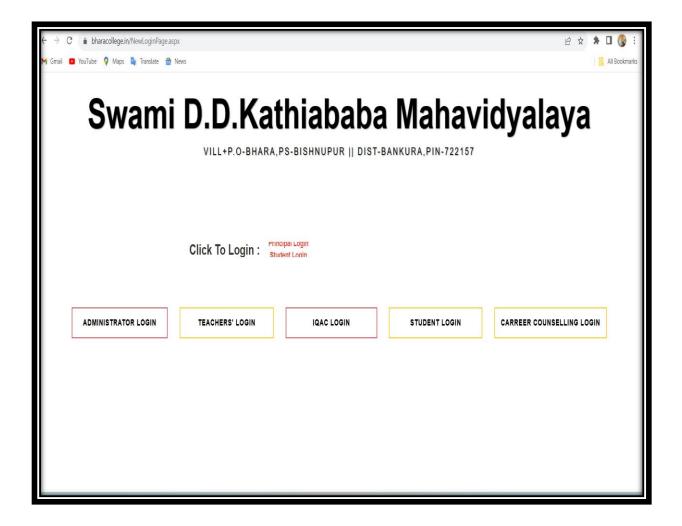

### **Students Admission and Support**

#### **Admission from Fill up Process**

go home এ ক্লিক করার পরে "REGISTRATION NO. (USER NAME)" এবং "PASSWORD " দিয়ে "LOGIN" করতে হবে। স্টুডেন্ট "LOGIN" করার পর স্টুডেন্ট "PRINT APPLICATION FORM" এ ক্লিক করে PRINT অপশন এ ক্লিক করে নিজের অ্যাপ্লিকেশান ফর্ম PRINT করতে পারবে।