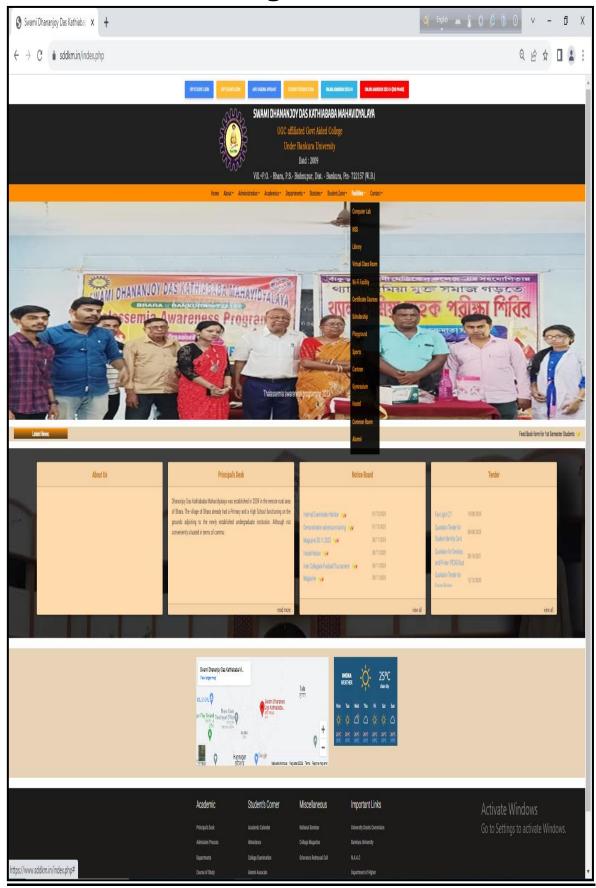

#### SWAMI DHANANJOY DAS KATHIABABA MAHAVIDYALAYA

UGC affiliated Govt Aided College Under Bankura University

Estd: 2009

Vill.+P.O. - Bhara, P.S.- Bishnupur, Dist. - Bankura, Pin- 722157 (W.B.)

About Administration Academics Departments Statutes Student Zone Facilities Contact