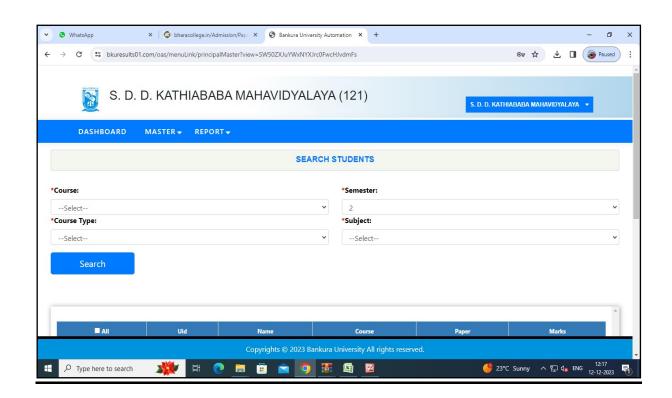

go home এ ক্লিক করার পরে "REGISTRATION NO. (USER NAME)" এবং "PASSWORD " দিয়ে "LOGIN" করতে হবে। স্টুডেন্ট "LOGIN" করার পর স্টুডেন্ট "PRINT APPLICATION FORM" এ ক্লিক করে PRINT অপশন এ ক্লিক করে নিজের অ্যাপ্লিকেশান ফর্ম PRINT করতে পারবে।