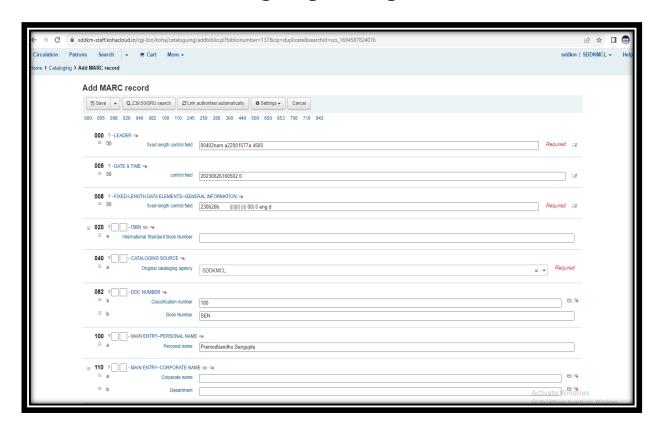

| 22  | 5   | 11  | 3  | 5     | 4     | 50    |  |  |
| Philosophy Major                                                | 22  | 5   | 11  | 3  | 5     | 4     | 50    |  |  |
| Sociology Major                                                 | 22  | 5   | 11  | 3  | 5     | 4     | 50    |  |  |
| Total                                                           | 360 | 80  | 176 | 47 | 80    | 58    | 801   |  |  |

N.B.: Reservation of seats will be made as per norms of the West Bengal Government-SC (22%), ST(06%), OBC-A (10%), OBC-B (7%), EWS (10%), for differently-abled candidates 5% of each category.

Sd/-Dr. Kakali Ghosh Sengupta Principal Swami D. D. K. Mahavidyalaya

#### **Software Details**







## Library software details



### Cataloguing through Koha



#### **Catalogue searching**



### Barcode labels of S.D.D.K.M. Central Library Collection



2790 320.01 RAM SDDKMCL

2793 320 BAS SDDKMCL

2796 320 BHA SDDKMCL

2799 320 BHA SDDKMCL

2802 320 MAH SDDKMCL

2 8 O 5 320 MAH SDDKMCL

2808 320 DAS SDDKMCL 2 6 4 7 180 SEN SDDKMCL

2 6 5 0 180 SEN SDDKMCL

2791 320 BAS SDDKMCL

2794 320 BAS SDDKMCL

2797 320 BHA SDDKMCL

2 8 0 0 320 BHA SDDKMCL

2 8 O 3 320 MAH SDDKMCL

2806 320 MAH SDDKMCI

2646 180 SEN SDDKMCL 2 6 4 8 180 SEN SDDKMCL

2651 180 SEN SDDKMCL

2792 320 BAS SDDKMCL

2795 320 BAS SDDKMCL

2798 320 BHA SDDKMCL

2801 320 MAH SDDKMCL

2804 320 MAH SDDKMCL

2807 320 DAS SDDKMCL

2647 180 SEN SDDKMCL

# **Bar-coded Book**





# S.D.D.K.M Central Library OPAC (Online Public Access Catalogue)



#### **Open Access E-Resources**



###