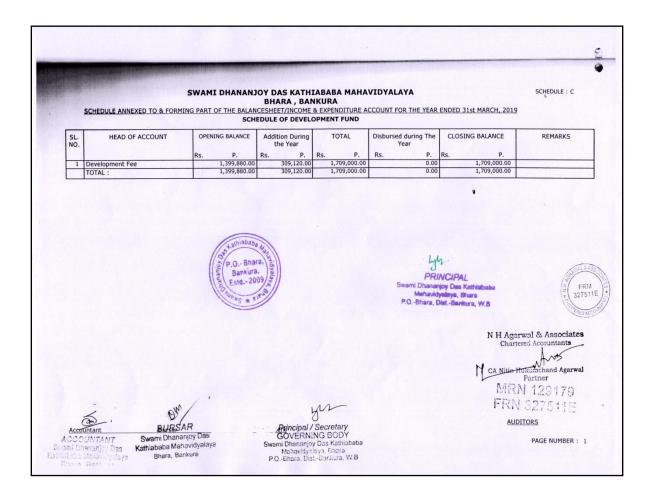

| P.O. Bani Esta.          | Bhara,<br>iura.<br>2009 | P.OBhara, OlstBankura, Chartered Acco                             |             | A.                      | direction    |
| Swami Dhenanjoy<br>Mahavidyal<br>Palace :- Kelkara. Dist | ava Rha     | ira /                                   |                          | elendie.                | BURSAR Partner                                                    |             | Nitin Hukumch<br>Partne | o2 03        |
|                                                          |             | Swami Dhan<br>Kathiababa Ma<br>Shara, B | anjoy Das<br>ahavidyalay | а                       | Swami Chananjoy Das<br>Kathiababa Mahavidyalaya<br>Ehara, Bankura |             | 01 215 145              |              |







SCHEDULE : D

SWAMI DHANANJOY DAS KATHIABABA MAHAVIDYALAYA
BHARA , BANKURA
SCHEDULE ANNEXED TO & FORMING PART OF THE BALANCESHEET/INCOME & EXPENDITURE ACCOUNT FOR THE YEAR ENDED 31st MARCH, 2019
SCHEDULE OF CAUTION MONEY

| L. | HEAD OF ACCOUNT              | OPEN | ING BALANCE              |     | on During<br>e Year   |     | TOTAL                   |     | ed during The<br>Year | CLOSI | ING BALANCE     | REMARKS |
|----|------------------------------|------|--------------------------|-----|-----------------------|-----|-------------------------|-----|-----------------------|-------|-----------------|---------|
| Э. |                              | Rs.  | P.                       | Rs. | Р.                    | Rs. | P.                      | Rs. |                       | Rs.   | P.<b