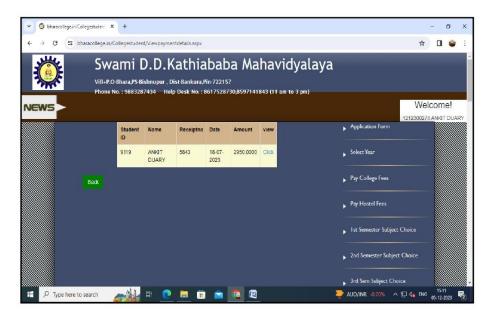

go home এ ক্লিক করার পরে "REGISTRATION NO. (USER NAME)" এবং "PASSWORD " দিয়ে "LOGIN" করতে হবে। স্টুডেন্ট "LOGIN" করার পর স্টুডেন্ট "PRINT APPLICATION FORM" এ ক্লিক করে PRINT অপশন এ ক্লিক করে নিজের অ্যাপ্লিকেশান ফর্ম PRINT করতে পারবে।