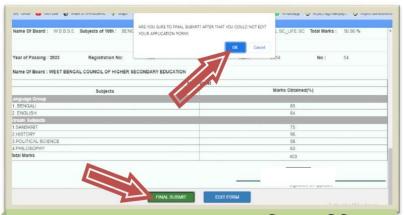

# NEXT STEP 3

"Form Preview Dialog" বক্স থেকে পুর details চেক করে নিতে হবে, যদি কিছু ভুল থাকে "Edit Form" এ ক্লিক করে পুনরায় আগের স্টেপ এ ফিরে গিয়ে ঠিক করে নিতে হবে, কোন ভুল না থাকলে "Final Submit" বাটন এ ক্লিক করে "OK" তে ক্লিক করতে হবে।