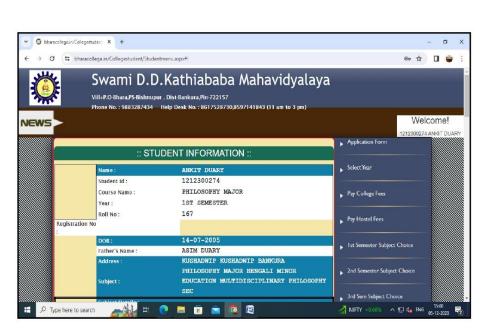

go home এ ক্লিক করার পরে "REGISTRATION NO. (USER NAME)" এবং "PASSWORD " দিয়ে "LOGIN" করতে হবে। স্টুডেন্ট "LOGIN" করার পর স্টুডেন্ট "PRINT APPLICATION FORM" এ ক্লিক করে PRINT অপশন এ ক্লিক করে নিজের অ্যাপ্লিকেশান ফর্ম PRINT করতে পারবে।