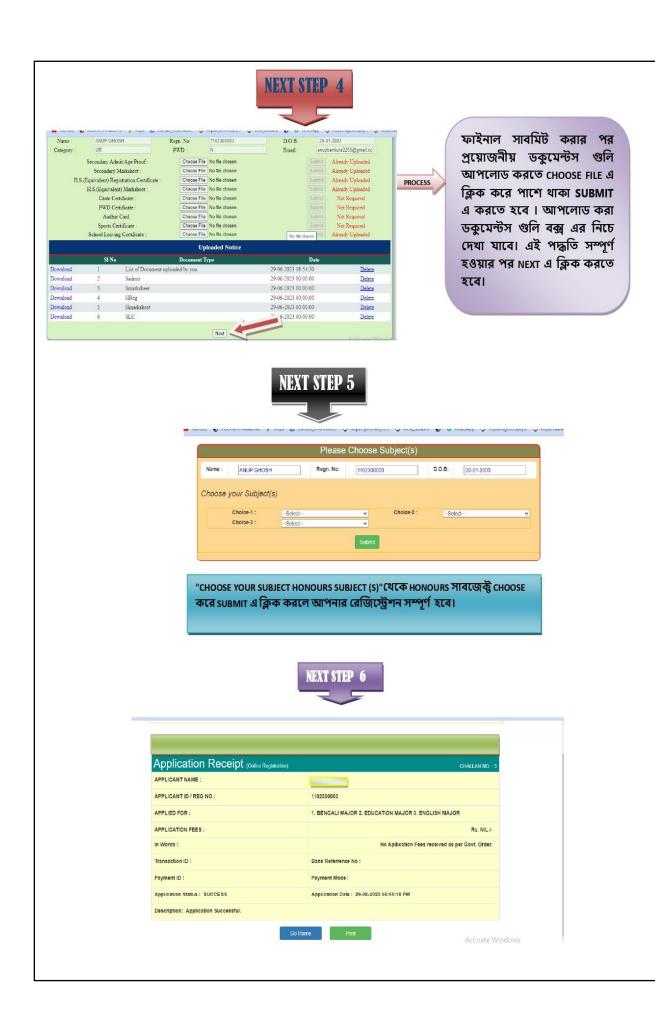

# NEXT STEP 3

"Form Preview Dialog" বক্স থেকে পুর details চেক করে নিতে হবে, যদি কিছু ভুল থাকে "Edit Form" এ ক্লিক করে পুনরায় আগের স্টেপ এ ফিরে গিয়ে ঠিক করে নিতে হবে, কোন ভুল না থাকলে "Final Submit" বাটন এ ক্লিক করে "OK" তে ক্লিক করতে হবে।

go home এ ক্লিক করার পরে "REGISTRATION NO. (USER NAME)" এবং "PASSWORD " দিয়ে "LOGIN" করতে হবে। স্টুডেন্ট "LOGIN" করার পর স্টুডেন্ট "PRINT APPLICATION FORM" এ ক্লিক করে PRINT অপশন এ ক্লিক করে নিজের অ্যাপ্লিকেশান ফর্ম PRINT করতে পারবে।