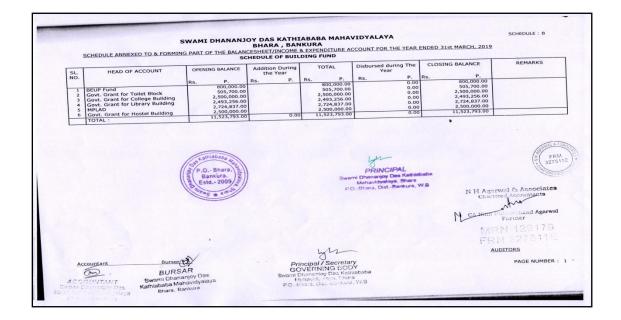

# **Admission fee structure**

|           | Swami Dhananjoy Das Kathiababa Mahavidyalaya<br>Admission Fees 2023-24 (1st Semester)                                                                                                                                    |                        |  |  |  |  |  |
|-----------|--------------------------------------------------------------------------------------------------------------------------------------------------------------------------------------------------------------------------|------------------------|--|--|--|--|--|
| Sl<br>No. | Course Name                                                                                                                                                                                                              | Admission Fees(In Rs.) |  |  |  |  |  |
| 1         | Bengali Major, English Major, History Major, Sanskrit Major,<br>Santali Major, Education Major, Philosophy Major, Sociology<br>Major, Political Science Major                                                            | 2950                   |  |  |  |  |  |
| 2         | Geography Major, Physical Education & Sports Major                                                                                                                                                                       | 3200                   |  |  |  |  |  |
| 3         | Bengali Major, English Major, History Major, Sanskrit Major,<br>Santali Major, Education Major, Philosophy Major, Sociology<br>Major, Political Science Major with Geography Minor/<br>Physical Education & Sports Minor | 3410                   |  |  |  |  |  |