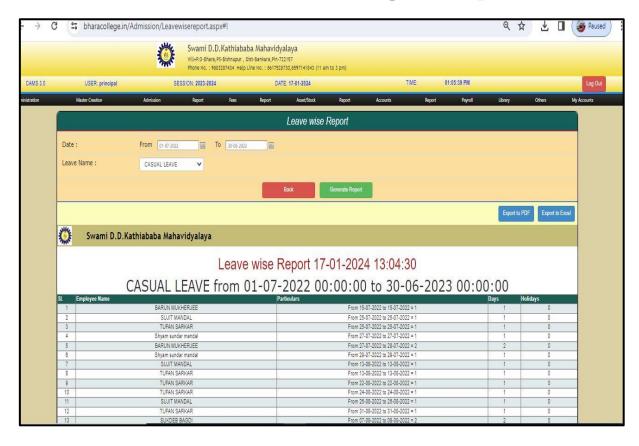

|          |
|                            |             |           |       |          |          |
|                            |             |           |       |          |          |
|                            | OUTPUT CGST | 9%        |       |          | 2631.50  |
|                            | OUTPUT SGST | 9%        |       |          | 2631.50  |
| TOTAL RUPEES:- THIRTY FOUR |             |           |       |          | 34500.00 |

Received all items in good order & condition:

Delivery onsite free (LOCAL)

c Payee Cheque/Draft Accepted

**Authorised Signatory** 

for Simplex Computer

# Class taken through ppt on projector Department of History





# Class taken through ppt on projector Department of Political science





## **Leave statements through ERP portal**