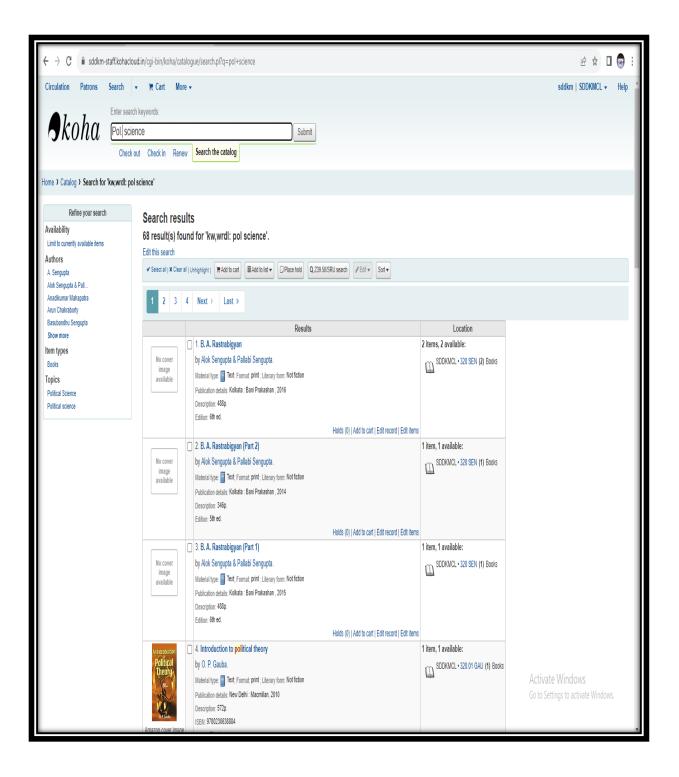

5   | 11  | 3  | 5     | 4     | 50    |  |  |
| Philosophy Major                                                | 22  | 5   | 11  | 3  | 5     | 4     | 50    |  |  |
| Sociology Major                                                 | 22  | 5   | 11  | 3  | 5     | 4     | 50    |  |  |
| Total                                                           | 360 | 80  | 176 | 47 | 80    | 58    | 801   |  |  |

N.B.: Reservation of seats will be made as per norms of the West Bengal Government-SC (22%), ST(06%), OBC-A (10%), OBC-B (7%), EWS (10%), for differently-abled candidates 5% of each category.

Sd/-Dr. Kakali Ghosh Sengupta Principal Swami D. D. K. Mahavidyalaya

#### **Software Details**







## Library software details



### Cataloguing through Koha



#### **Catalogue searching**



### Barcode labels of S.D.D.K.M. Central Library Collection



2790 320.01 RAM SDDKMCL

2793 320 BAS SDDKMCL

2796 320 BHA SDDKMCL

2799 320 BHA SDDKMCL

2802 320 MAH SDDKMCL

2 8 O 5 320 MAH SDDKMCL

2808 320 DAS SDDKMCL 2 6 4 7 180 SEN SDDKMCL

2 6 5 0 180 SEN SDDKMCL

2791 320 BAS SDDKMCL

2794 320 BAS SDDKMCL

2797 320 BHA SDDKMCL

2 8 0 0 320 BHA SDDKMCL

2 8 O 3 320 MAH SDDKMCL

2806 320 MAH SDDKMCI

2646 180 SEN SDDKMCL 2 6 4 8 180 SEN SDDKMCL

2651 180 SEN SDDKMCL

2792 320 BAS SDDKMCL

2795 320 BAS SDDKMCL

2798 320 BHA SDDKMCL

2801 320 MAH SDDKMCL

2804 320 MAH SDDKMCL

2807 320 DAS SDDKMCL

2647 180 SEN SDDKMCL

# **Bar-coded Book**





# S.D.D.K.M Central Library OPAC (Online Public Access Catalogue)



#### **Open Access E-Resources**



#### **Navigation Bar of Central Li