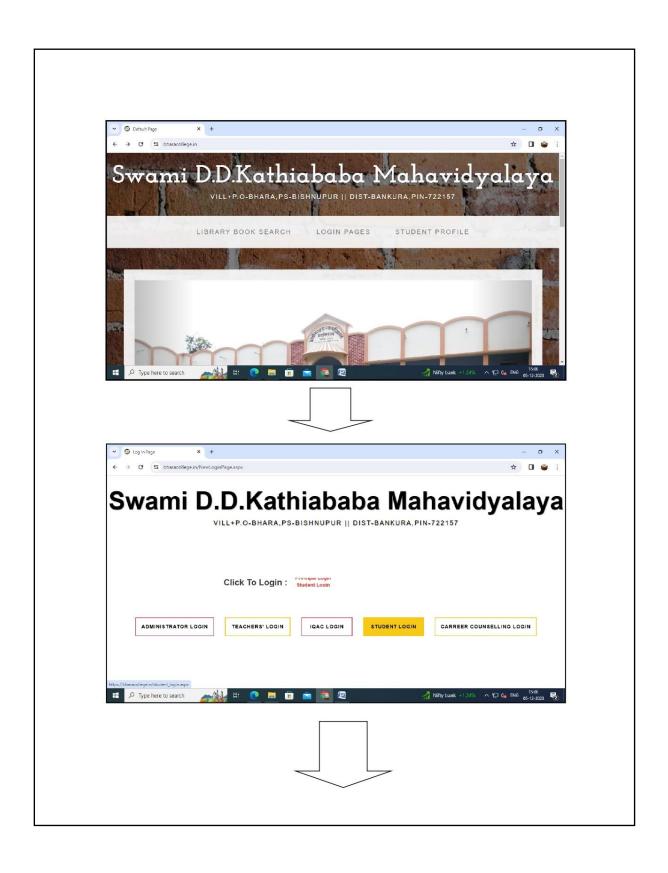

go home এ ক্লিক করার পরে "REGISTRATION NO. (USER NAME)" এবং "PASSWORD " দিয়ে "LOGIN" করতে হবে। স্টুডেন্ট "LOGIN" করার পর স্টুডেন্ট "PRINT APPLICATION FORM" এ ক্লিক করে PRINT অপশন এ ক্লিক করে নিজের অ্যাপ্লিকেশান ফর্ম PRINT করতে পারবে।