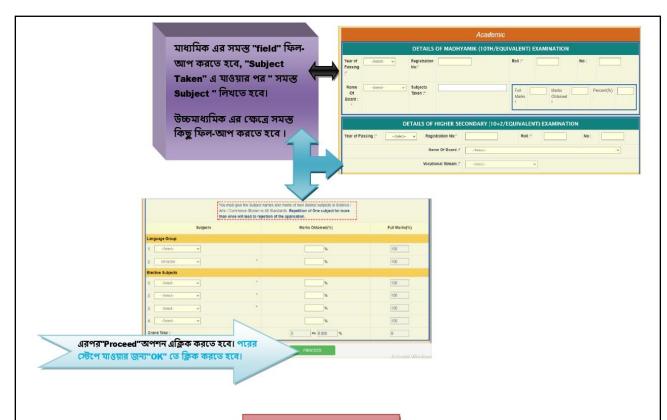

### **Students Admission and Support**









#### **Admission from Fill up Process**





# NEXT STEP 3



"Form Preview Dialog" বক্স থেকে পুর details চেক করে নিতে হবে, যদি কিছু ভুল থাকে "Edit Form" এ ক্লিক করে পুনরায় আগের স্টেপ এ ফিরে গিয়ে ঠিক করে নিতে হবে, কোন ভুল না থাকলে "Final Submit" বাটন এ ক্লিক করে "OK" তে ক্লিক করতে হবে।



go home এ ক্লিক করার পরে "REGISTRATION NO. (USER NAME)" এবং "PASSWORD " দিয়ে "LOGIN" করতে হবে। স্টুডেন্ট "LOGIN" করার পর স্টুডেন্ট "PRINT APPLICATION FORM" এ ক্লিক করে PRINT অপশন এ ক্লিক করে নিজের অ্যাপ্লিকেশান ফর্ম PRINT করতে পারবে।



# **Admission fee structure**

|           | Swami Dhananjoy Das Kathiababa Mahavidyalaya<br>Admission Fees 2023-24 (1st Semester)                                                                                                                                    |                        |  |  |  |  |  |
|--------