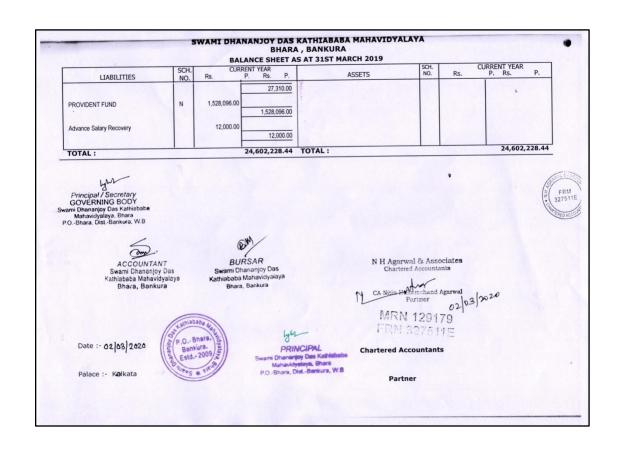

| P.O. Bani Esta.          | Bhara,<br>iura.<br>2009 | P.OBhara, OlstBankura, Chartered Acco                             |             | A.                      | direction    |
| Swami Dhenanjoy<br>Mahavidyal<br>Palace :- Kelkara. Dist | ava Rha     | ira /                                   |                          | elendie.                | BURSAR Partner                                                    |             | Nitin Hukumch<br>Partne | o2 03        |
|                                                          |             | Swami Dhan<br>Kathiababa Ma<br>Shara, B | anjoy Das<br>ahavidyalay | а                       | Swami Chananjoy Das<br>Kathiababa Mahavidyalaya<br>Ehara, Bankura |             | 01 215 145              |              |







SCHEDULE : D

SWAMI DHANANJOY DAS KATHIABABA MAHAVIDYALAYA
BHARA , BANKURA
SCHEDULE ANNEXED TO & FORMING PART OF THE BALANCESHEET/INCOME & EXPENDITURE ACCOUNT FOR THE YEAR ENDED 31st MARCH, 2019
SCHEDULE OF CAUTION MONEY

| L. | HEAD OF ACCOUNT              | OPEN | ING BALANCE              |     | on During<br>e Year   |     | TOTAL                   |     | ed during The<br>Year | CLOSI | ING BALANCE     | REMARKS |
|----|------------------------------|------|--------------------------|-----|-----------------------|-----|-------------------------|-----|-----------------------|-------|-----------------|---------|
| Э. |                              | Rs.  | P.                       | Rs. | Р.                    | Rs. | P.                      | Rs. |                       | Rs.   |