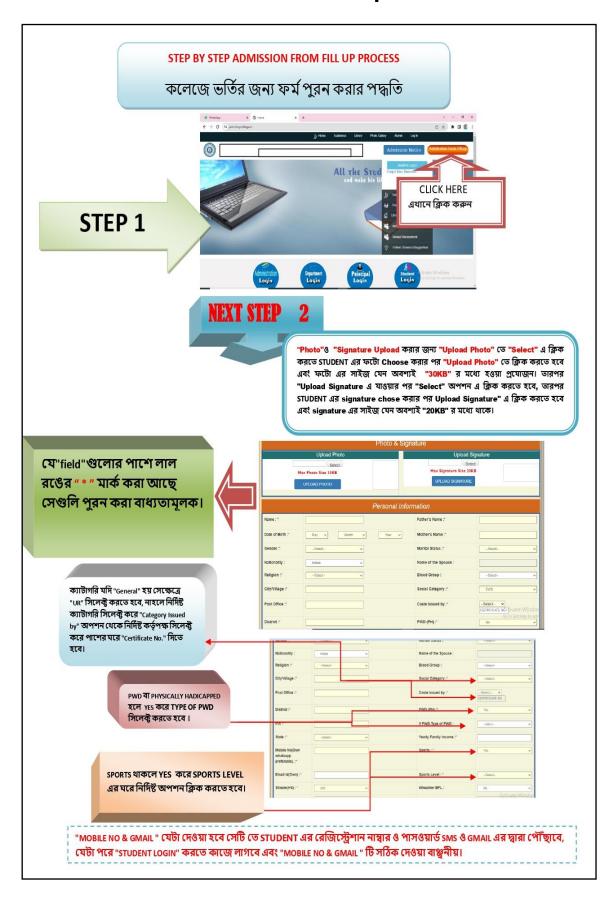

### **Students Admission and Support**









#### **Admission from Fill up Process**





# NEXT STEP 3



"Form Preview Dialog" বক্স থেকে পুর details চেক করে নিতে হবে, যদি কিছু ভুল থাকে "Edit Form" এ ক্লিক করে পুনরায় আগের স্টেপ এ ফিরে গিয়ে ঠিক করে নিতে হবে, কোন ভুল না থাকলে "Final Submit" বাটন এ ক্লিক করে "OK" তে ক্লিক করতে হবে।



go home এ ক্লিক করার পরে "REGISTRATION NO. (USER NAME)" এবং "PASSWORD " দিয়ে "LOGIN" করতে হবে। স্টুডেন্ট "LOGIN" করার পর স্টুডেন্ট "PRINT APPLICATION FORM" এ ক্লিক করে PRINT অপশন এ ক্লিক করে নিজের অ্যাপ্লিকেশান ফর্ম PRINT করতে পারবে।



# **Admission fee structure**

|           | Swami Dhananjoy Das Kathiababa Mahavidyalaya<br>Admission Fees 2023-24 (1st Semester)                                                                                                                                    |                        |  |  |  |  |  |
|------