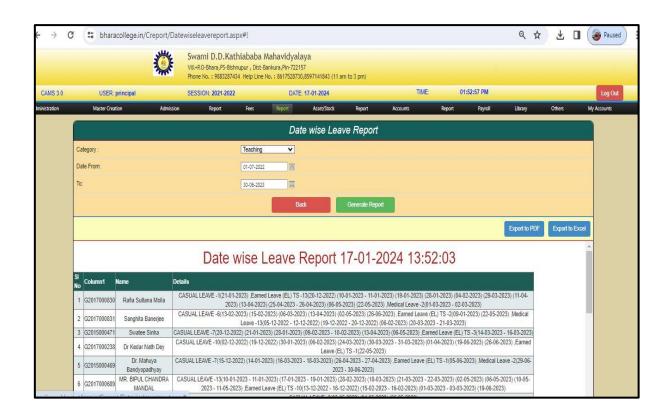

|          |
|                            |             |           |       |          |          |
|                            |             |           |       |          |          |
|                            | OUTPUT CGST | 9%        |       |          | 2631.50  |
|                            | OUTPUT SGST | 9%        |       |          | 2631.50  |
| TOTAL RUPEES:- THIRTY FOUR |             |           |       |          | 34500.00 |

Received all items in good order & condition:

Delivery onsite free (LOCAL)

c Payee Cheque/Draft Accepted

**Authorised Signatory** 

for Simplex Computer

# Class taken through ppt on projector Department of History





# Class taken through ppt on projector Department of Political science





## **Leave statements through ERP portal**