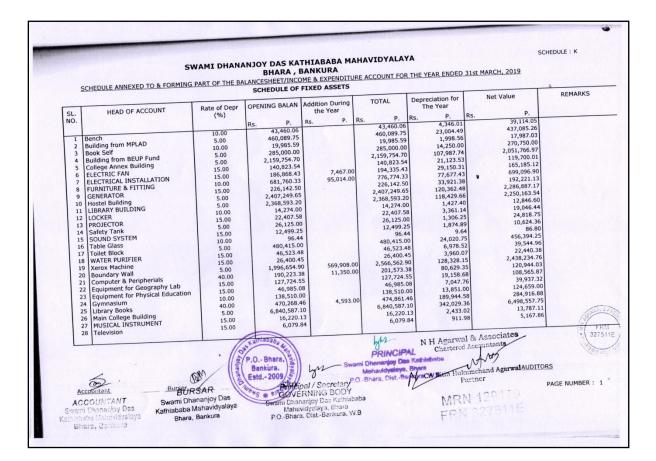

263,047.00<br>1,217,984.00<br>47,065.00 |         |
| _   | TOTAL:                                                            | 783,98        | 34.00 | 744,112.00                  |     | 1,528,096.00                            |                              | 0.00                 |      | 1,528,096.00                            |         |



PRINCIPAL
Swami Dhananjoy Das Kathishababa
Mehavidyalaya, Bhara
P.O.-Bhara, Dist.-Bankura, W.8

N H Agarwal & Associates
Chartered Accountants

A Nitin Hukumchand Agarwal
Partner

MRN 129170 FRN 327511E AUDITORS

PAGE NUMBER: 1

DM ACCOUNTANT
A SCOUNTANT
ATH Desanation Das
Kathiababa Mahavidyalaya
Bhurta, Dankura

Bhurta, Dankura Principal / Secretary GOVERNING BODY Swami Dhanarjey Des Kathiebaba Mahavidyeleya, Chora P.O.-Bhara, Dist.-Bankura, W.B





SWAMI DHANANJOY DAS KATHIABABA MAHAVIDYALAYA
BHARA , BANKURA
SCHEDULE ANNEXED TO & FORMING PART OF THE BALANCESHEET/INCOME & EXPENDITURE ACCOUNT FOR THE YEAR ENDED 31st MARCH, 2019
SCHEDULE OF CASH & BANK BALANCE

|     |                                                                                                  |                                           |         | CURRENT DEBIT                          | TOTAL                                     | CURRENT                | CLOSING                      | BALANCE | REMARKS |
|-----|--------------------------------------------------------------------------------------------------|-------------------------------------------|---------|----------------------------------------|-------------------------------------------|---------------